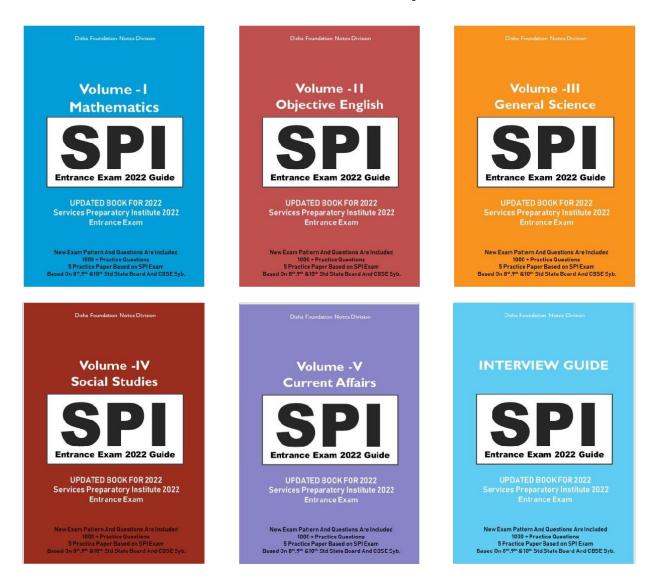

5. सैनिकी सेवापूर्व संस्थेच्या प्रवेश परीक्षेसाठी आमच्या नोट्स तीस पेक्षाही अधिक पुस्तकातून काढलेले आहेत. नवीन सिल्याबस वर आधारित आणि नवीन पॅटर्न वर आधारित अभ्यास करून विद्यार्थ्यांना परीक्षा सोपी वाटावी यासाठी सर्व बार्बीचा समावेश या नोट्समध्ये करण्यात आलेला आहे.